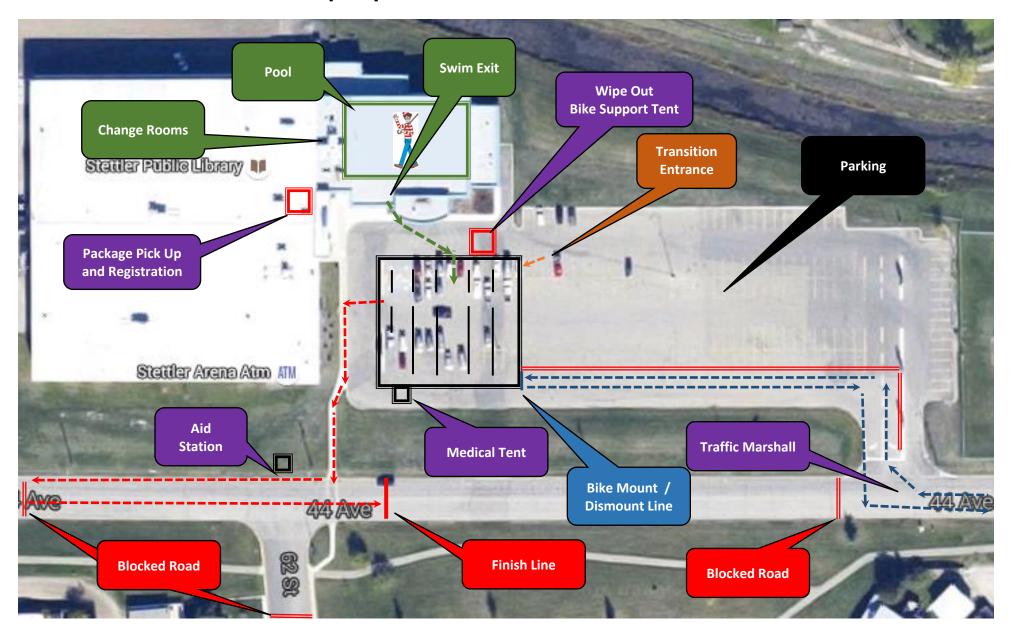

## **Stettler Triathlon Transition Setup Map**



## **Age 10-11 Stettler Triathlon Kids 4.5km Bike Map - 3 Loops**

Starting at the Stettler Rec. Center travel east on 44<sup>th</sup> Ave and turn down 60<sup>th</sup> St. Follow the road to 41<sup>st</sup> ave. and turn west until you make it to the turn around. Then follow the route back to the Stettler Rec. Center. There will be a turnaround spot, then head out for the second and third loop.



## **Age 10-11 - Stettler Triathlon Kids of Steel 2.0 km Run Map – 2 Laps**

Starting at the Stettler Rec. Center and following 44<sup>th</sup> ave to the paved path system in West Stettler Park. Out to the turnaround and back to the Stettler Rec. Center. 2 Laps are required for the 2 km distance.