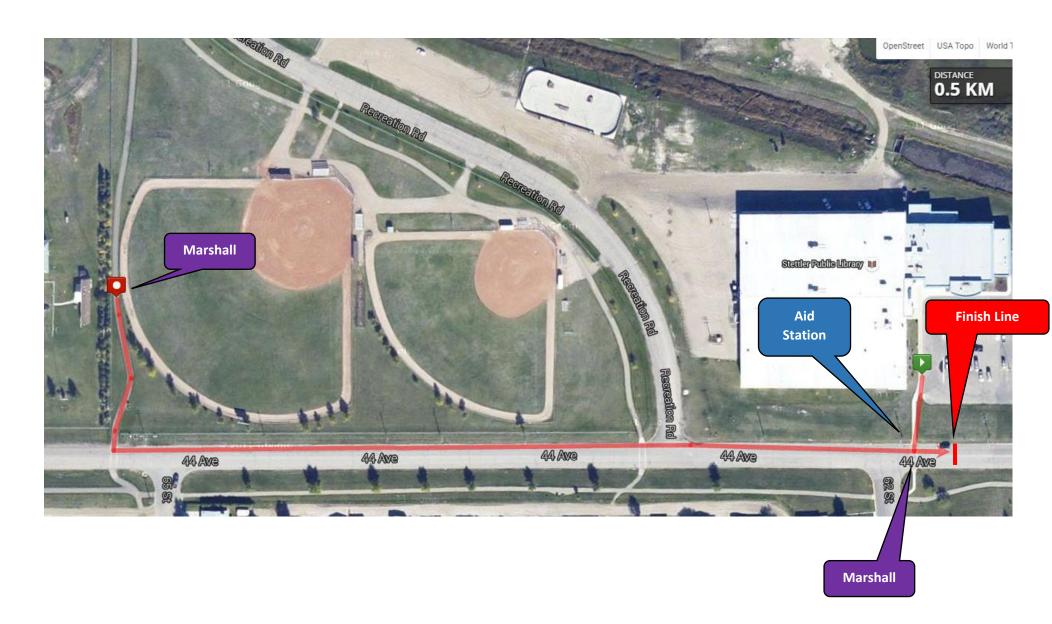

## **Age 10-11 - Stettler Triathlon Kids of Steel 2.0 km Run Map – 2 Laps**

Starting at the Stettler Rec. Center and following 44<sup>th</sup> ave to the paved path system in West Stettler Park. Out to the turnaround and back to the Stettler Rec. Center. 2 Laps are required for the 2 km distance.