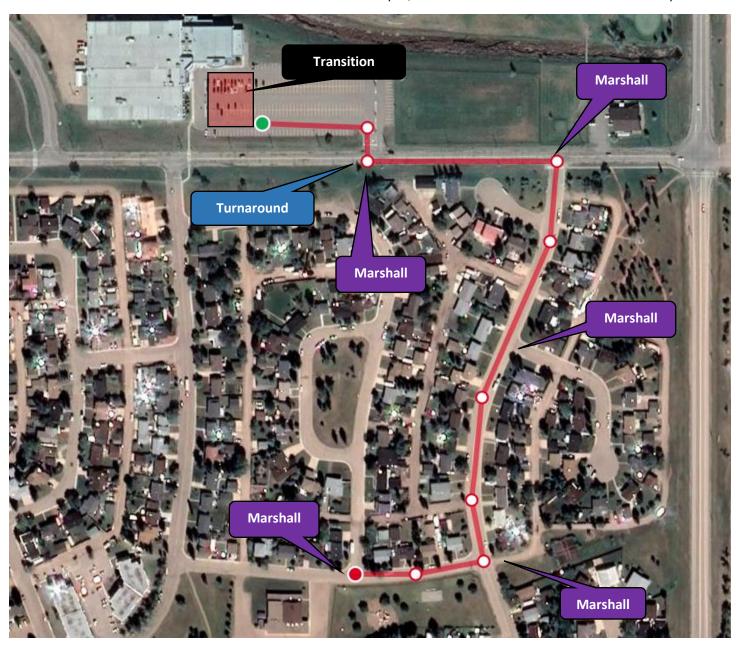

## **Age 10-11 Stettler Triathlon Kids 4.5km Bike Map - 3 Loops**

Starting at the Stettler Rec. Center travel east on 44<sup>th</sup> Ave and turn down 60<sup>th</sup> St. Follow the road to 41<sup>st</sup> ave. and turn west until you make it to the turn around. Then follow the route back to the Stettler Rec. Center. There will be a turnaround spot, then head out for the second and third loop.