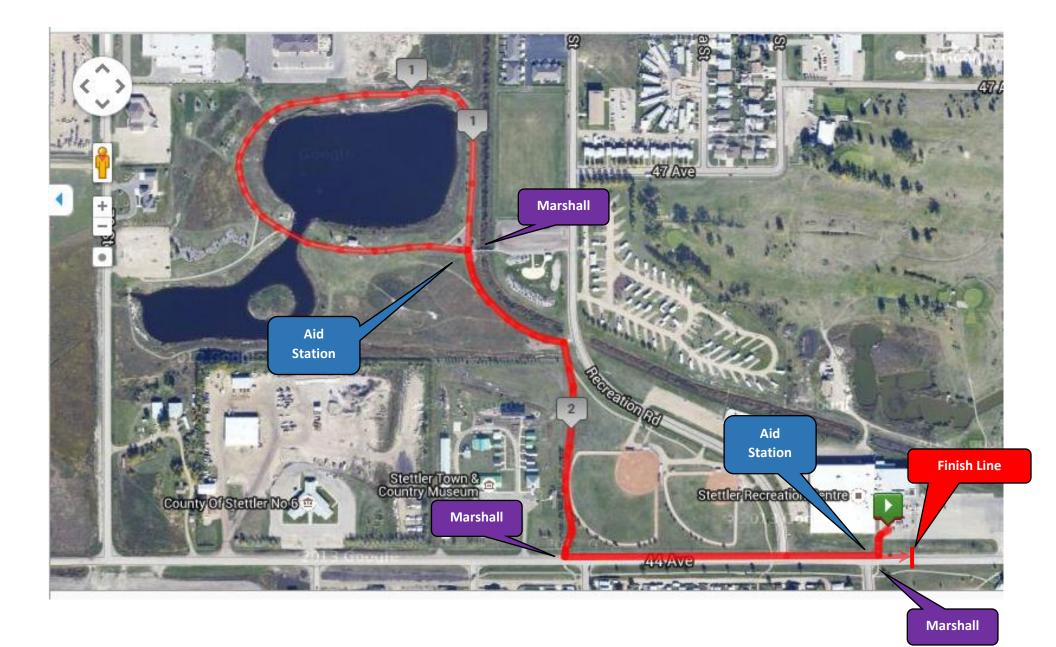

## Age 12-15 Stettler Triathlon Kids of Steel 2.5km Run Map

Starting at the Stettler Rec. Center and following 44<sup>th</sup> ave to the paved path system around West Stettler Park. Complete 1 laps of the course for the 2.5km distance and finish on 44<sup>th</sup> ave.