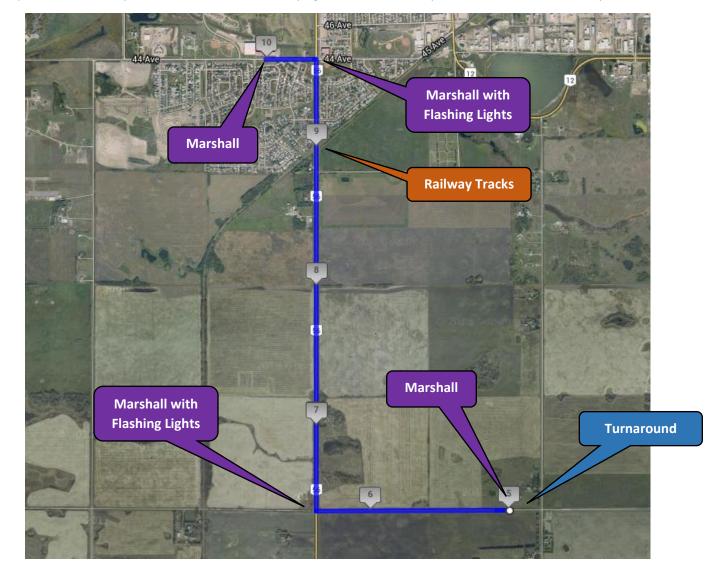

## Age 12-15 Stettler Triathlon Kids of Steel It 10km Bike Map

Starting at the Stettler Rec. Center travel east on 44<sup>th</sup> Ave to to the Hwy 56 junction. Go south 3.2km to Township road 38-4, east 1.5 km then turn around a ride back. The road has newer pavement and is quite smooth. It has have very light traffic on Sundays and will have corners swept.