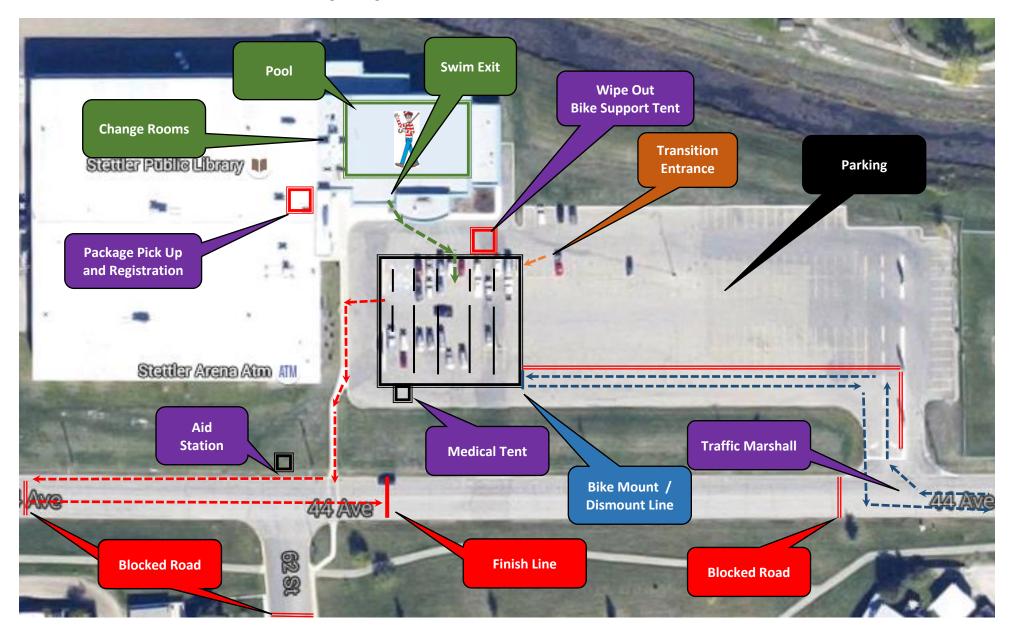

## **Stettler Triathlon Transition Setup Map**



## Age 12-15 Stettler Triathlon Kids of Steel It 10km Bike Map

Starting at the Stettler Rec. Center travel east on 44<sup>th</sup> Ave to to the Hwy 56 junction. Go south 3.2km to Township road 38-4, east 1.5 km then turn around a ride back. The road has newer pavement and is quite smooth. It has have very light traffic on Sundays and will have corners swept.



## Age 12-15 Stettler Triathlon Kids of Steel 2.5km Run Map

Starting at the Stettler Rec. Center and following 44<sup>th</sup> ave to the paved path system around West Stettler Park. Complete 1 laps of the course for the 2.5km distance and finish on 44<sup>th</sup> ave.